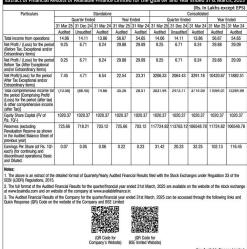

| CE<br>ALPA LABORATORIES LIMITED<br>City: L81959MP1988PLC004446<br>332 A B Road Pigdamber Rau, Indore «1334/23467, Rak No. 0731-429464, Website : www.alpalabs.in<br>Extracts of Financial Results for the Quarter and Financial year ended \$1.032025 |                                                                                                                             |          |          |                                     |                         |                                                   |          |                                       |            |           |          |
|-------------------------------------------------------------------------------------------------------------------------------------------------------------------------------------------------------------------------------------------------------|-----------------------------------------------------------------------------------------------------------------------------|----------|----------|-------------------------------------|-------------------------|---------------------------------------------------|----------|---------------------------------------|------------|-----------|----------|
|                                                                                                                                                                                                                                                       |                                                                                                                             |          |          |                                     |                         |                                                   |          |                                       |            |           |          |
| S.<br>No.                                                                                                                                                                                                                                             | Quarter Ended<br>31.03.2025 31.12.2024 31.03.202                                                                            |          |          | Year Ended<br>31.03.2025 31.03.2024 |                         | Quarter Ended<br>31.03.2025 31.12.2024 31.03.2024 |          |                                       | Year Ended |           |          |
| NU.                                                                                                                                                                                                                                                   | Audited                                                                                                                     | Unudited | Audited  | Audited                             | Audited<br>(Rs.In Lacs) | Audited                                           | Unudited | 31.03.2024<br>Audited<br>(Rs.In Lacs) | Audited    | Audited   |          |
| 1                                                                                                                                                                                                                                                     | Total Income from Operations (Net)                                                                                          | 4,235.30 | 3,495.19 | 2,755.61                            | 13,575.71               | 12361.29                                          | 4239.55  | 3495.19                               | 2757.19    | 13579.96  | 12362.8  |
| 2                                                                                                                                                                                                                                                     | Net Profit/(Loss) for the period (before Tax,<br>Exceptional and/or Extraordinary Items)                                    | 224.94   | 889.30   | 663.78                              | 2584.12                 | 2067.44                                           | 207.51   | 890.38                                | 665.34     | 2566.69   | 2068.2   |
| 3                                                                                                                                                                                                                                                     | Net Profit/(Loss) for the period before Tax (after exceptional and/or Extraordinary Items)                                  | 224.94   | 889.30   | 665.56                              | 2584.12                 | 2067.44                                           | 207.51   | 890.38                                | 667.12     | 2566.69   | 2068.2   |
| 4                                                                                                                                                                                                                                                     | Net Profit for the period after tax (after exceptional and extraordinary items)                                             | (194.81) | 889.30   | 354.63                              | 1967.94                 | 1677.77                                           | (212.44) | 890.18                                | 355.31     | 1950.31   | 1677.6   |
| 5                                                                                                                                                                                                                                                     | Total Comprehensive Income for the period                                                                                   | (181.75) | 891.20   | 358.21                              | 1982.90                 | 1685.93                                           | (199.38) | 890.00                                | 358.89     | 1965.27   | 1685.8   |
| 6                                                                                                                                                                                                                                                     | Equity Share Capital                                                                                                        | 2104.06  | 2104.06  | 2104.06                             | 2104.06                 | 2104.06                                           | 2104.06  | 2104.06                               | 2104.06    | 2104.06   | 2104.0   |
| 7                                                                                                                                                                                                                                                     | Reserves (Excluding Revaluation reserves as per<br>Balance Sheet) as shown in the Audited Balance<br>Sheet of Previous Year | -        | a)       | a.                                  | 16,076.09               | 14,093.20                                         | -        | -                                     | 1          | 15,039.35 | 13,086.9 |
| 8                                                                                                                                                                                                                                                     | Earning per share before and after extra ordinary<br>items (Face Value of Rs.10 Each) BASIC EPS                             | (0.86)   | 4.24     | 1.70                                | 9.42                    | 8.01                                              | (0.95)   | 4.23                                  | 1.71       | 9.34      | 8.0      |
| 9                                                                                                                                                                                                                                                     | Earning per share before and after extra ordinary<br>items (Face Value of Rs.10 Each) DILUTED EPS                           | (0.86)   | 4.24     | 1.70                                | 9.42                    | 8.01                                              | (0.95)   | 4.23                                  | 1.71       | 9.34      | 8.0      |